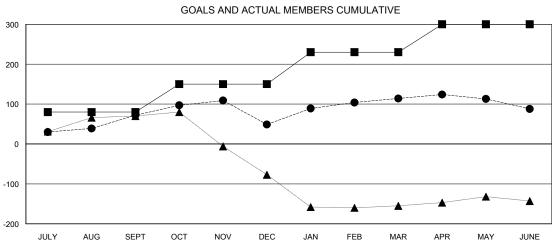

## GOALS AND ACTUAL NEW CLUBS CUMULATIVE

| DROPPED CLUBS: 1 |     |
|------------------|-----|
| DROPPED MEMBERS  |     |
| DECEASED         | 4   |
| CLUB CANCELLED   | 10  |
| OTHER            | 193 |
| TOTAL            | 207 |