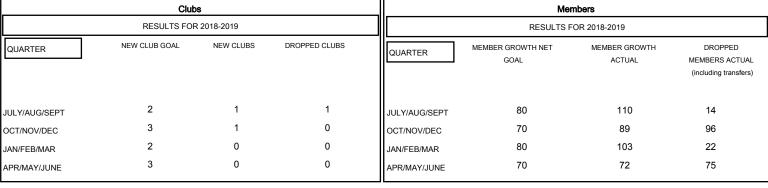

## GOALS AND ACTUAL NEW CLUBS CUMULATIVE

| DROPPED CLUBS: 1 |     |
|------------------|-----|
| DROPPED MEMBERS  |     |
| DECEASED         | 4   |
| CLUB CANCELLED   | 10  |
| OTHER            | 193 |
| TOTAL            | 207 |