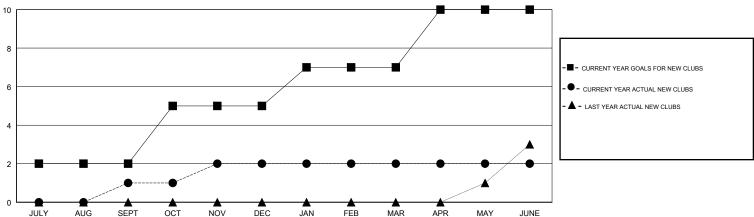

## GOALS AND ACTUAL NEW CLUBS CUMULATIVE

| DROPPED CLUBS: 1 |     |
|------------------|-----|
| DROPPED MEMBERS  |     |
| DECEASED         | 4   |
| CLUB CANCELLED   | 10  |
| OTHER            | 193 |
| TOTAL            | 207 |